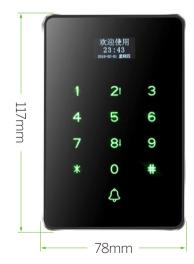

## Specifications

| Card Type        | IC Mifare 13.56MHz         |
|------------------|----------------------------|
| User Capacity    | 1,000 users                |
| Record Capacity  | 100,000                    |
| Voltage          | DC12V                      |
| Display          | OLED low power consumption |
| Wiegand Protocol | Standard WG26/WG34         |
| Material         | Strong aluminum alloy      |
| Dimension        | 117 x 78 x 22mm            |

## Dimensions(mm)

S4A Industrial Co., Limited