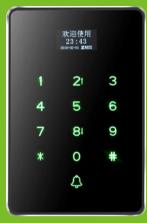

## Touch-Screen Standalone Access Control

C800-B

## **Product Advantages**

- Waterproof IP65
- · Accss card reader mode no card capacity limit
- Comes with independent backlight doorbell button
- U-disk to download and upload user information
- V-Self-service excel report for attendance
- TXT form original attendance record
- · Communication way: U-disk

## Specifications

| Card Type        | IC Mifare 13.56MHz         |
|------------------|----------------------------|
| User Capacity    | 1,000 users                |
| Record Capacity  | 100,000                    |
| Voltage          | DC12V                      |
| Display          | OLED low power consumption |
| Wiegand Protocol | Standard WG26/WG34         |
| Material         | Strong aluminum alloy      |
| Dimension        | 117 x 78 x 22mm            |